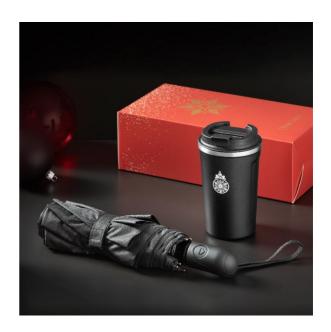

## TRAVELLER CHRISTMAS SET: THERMAL MUG NORDIC 350 ML. & FULL AUTOMATIC UMBRELLA

HCM01-BL/US20.

A practical travel set includes a handy coffee mug and a durable umbrella. The small size of the mug and its insulating properties will make it the perfect product to take with you when travelling by a car, plane or on a hike. The Cambridge umbrella has a DAS (Double Automatic System) for comfortable closing and opening.

Warranty Marking HCM01-BL/US20.

black

9 x 9 x 15,4 cm; 29 cm Φ 110 cm

- metal
- rubber ABS
- polyester pongee
- powder coating
- silicone

Elegant black box or Red Christmas carton box

JUX

BOXC70; BOXC40

FOOD CONTACT, BPA FREE, LFGB, CE, REACH