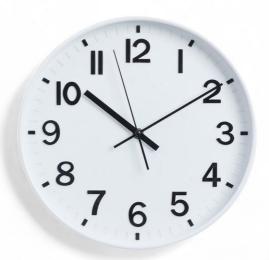

### WS12

A round clock with a subtle white border and a plastic cover shield resistant to mechanical damage. The clock face is white and the blackcolored hours have convex texture so that they are clearly visible. The standard quartz mechanism provides convenience and the quietly moving hands will not disturb the comfort of working at the office or relaxing at home. Batteries not included. Batteries: AA