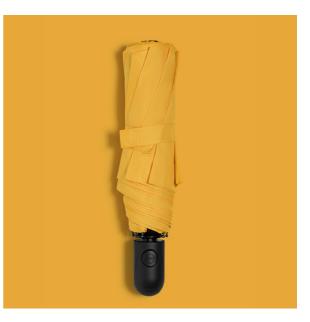

# FULL AUTOMATIC UMBRELLA CAMBRIDGE

US20-YL

An unusually robust umbrella from the Cambridge collection with DAS (Double Automatic System - automatic closing and opening) and the anti-wind system. Features: a solid metal frame, a canopy made of strong polyester pongee and a handle covered with ABS plastic for both a safe grip and a nice feeling. The umbrella fits perfectly in women's handbags. Protective cover included.

#### US20-YL

yellow
 29 cm Φ 110 cm
 protective pouch and foil

- polyester pongee
- metal
- rubber ABS
  fiberalass
- fiberglass