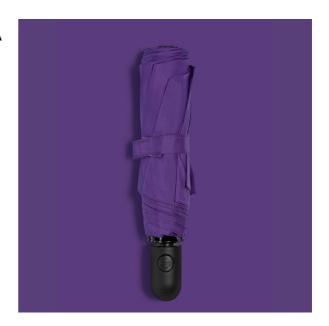

# FULL AUTOMATIC UMBRELLA CAMBRIDGE

US20-PR

An unusually robust umbrella from the Cambridge collection with DAS (Double Automatic System - automatic closing and opening) and the anti-wind system. Features: a solid metal frame, a canopy made of strong polyester pongee and a handle covered with ABS plastic for both a safe grip and a nice feeling. The umbrella fits perfectly in women's handbags. Protective cover included.

### **AVAILABILITY**

US20-PR

US20-PR

- purple29 cm Φ 110 cmprotective cover
- polyester pongee
- metal
- rubber ABS
- fiberglass

foil

CE, REACH 2082 C

- 2 years
- Screen printing

6601 91 00 00 31 50 30,5 x 30,5 x 45 cm 19.750 KGS