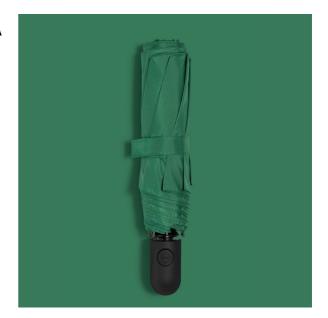

# FULL AUTOMATIC UMBRELLA CAMBRIDGE

US20-GR

An unusually robust umbrella from the Cambridge collection with DAS (Double Automatic System - automatic closing and opening) and the anti-wind system. Features: a solid metal frame, a canopy made of strong polyester pongee and a handle covered with ABS plastic for both a safe grip and a nice feeling. The umbrella fits perfectly in women's handbags. Protective cover included.

### **AVAILABILITY**

US20-GR

US20-GR

- green
   29 cm Φ 110 cm
   protective pouch and foil
- polyester pongee
- metal
- rubber ABS
- fiberglass

-

CE, REACH 7733 C

- 2 years
- Screen printing

6601 91 00 00 31 50 30,5 x 30,5 x 45 cm 19.750 KGS