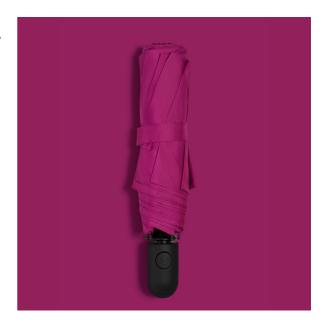

# FULL AUTOMATIC UMBRELLA CAMBRIDGE

US20-FX

An unusually robust umbrella from the Cambridge collection with DAS (Double Automatic System - automatic closing and opening) and the anti-wind system. Features: a solid metal frame, a canopy made of strong polyester pongee and a handle covered with ABS plastic for both a safe grip and a nice feeling. The umbrella fits perfectly in women's handbags. Protective cover included.

### **AVAILABILITY**

US20-FX

US20-FX

pink
 29 cm Φ 110 cm
 protective pouch and foil

- polyester pongee
- metal
- rubber ABS
- fiberglass

-

CE, REACH 3527 C

- 2 years
- Screen printing