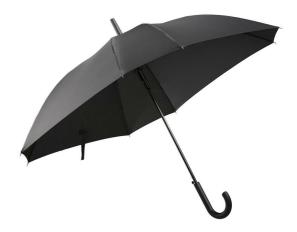

#### UP50-BL

An automatic umbrella London with 8 panels, a fiberglass frame and a rubberized handle. The umbrella is a combination of classical color and a modern shape. Packed in a protective cover.

## AVAILABILITY

UP50-BL

UP50-BL

- black 83,5 cm  $\Phi$  117 cm protective pouch and foil BLACK
- metal
- rubber ABS
- polyester pongee