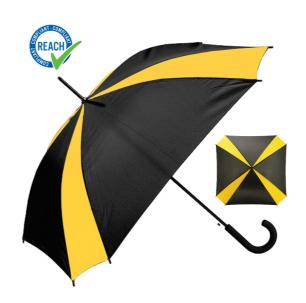

## **UMBRELLA SAINT TROPEZ**

UP30-YL

An automatic two-color umbrella Saint-Tropez, with 8 panels, a steel frame and a rubberized handle. The combination of two classical colors and a modern shape captivates anyone. The umbrella is packed in a protective cover.

## **AVAILABILITY**

**UP30-YL** 

UP30-YL

yellow

87 cm Φ 117 cm protective pouch and foil

polyester pongee

116C

\_