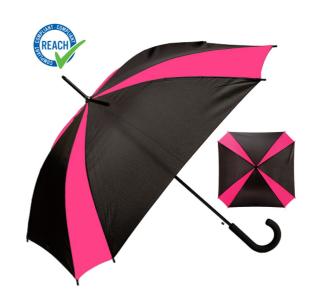

## **UMBRELLA SAINT TROPEZ**

UP30-RO

An automatic two-color umbrella Saint-Tropez, with 8 panels, a steel frame and a rubberized handle. The combination of two classical colors and a modern shape captivates anyone. The umbrella is packed in a protective cover.

## **AVAILABILITY**

UP30-RO

UP30-RO

pink

87 cm Φ 117 cm protective pouch and foil

polyester pongee

213C

\_