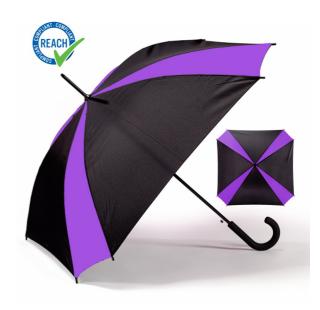

# **UMBRELLA SAINT TROPEZ**

UP30-PR

An automatic two-color umbrella Saint-Tropez, with 8 panels, a steel frame and a rubberized handle. The combination of two classical colors and a modern shape captivates anyone. The umbrella is packed in a protective cover.

#### UP30-PR

purple
87 cm Φ 117 cm
protective pouch and foil
2602C

CE, REACH

- polyester pongee
- 2 years
- Screen printing

6601 99 90 00 14 50 91,5 x 24,5 x 36,5 cm 20.500 KGS

1701