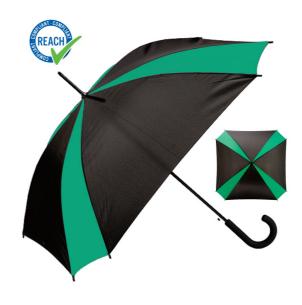

# **UMBRELLA SAINT TROPEZ**

UP30-GR

An automatic two-color umbrella Saint-Tropez, with 8 panels, a steel frame and a rubberized handle. The combination of two classical colors and a modern shape captivates anyone. The umbrella is packed in a protective cover.

#### AVAILABILITY

UP30-GR

UP30-GR

- green
  87 cm Φ 117 cm
  protective pouch and foil
  polyester pongee
- 7730 c

CE, REACH

- 2 years
- Screen printing

6601 99 90 00 14 50 91,5 x 24,5 x 36,5 cm 20.500 KGS

1946