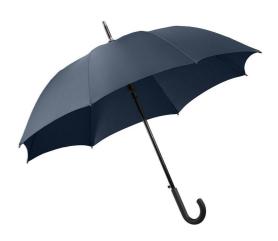

# **BUSINESS UMBRELLA** OXFORD

UP10-NB

An automatic umbrella Oxford is made of the best quality materials, thus it makes a perfect long-lasting gift. The built-in anti-wind system makes the umbrella's canopy bend, not break, in strong winds. It has a classic, simple design and a curved handle for comfort of use.

# AVAILABILITY

UP10-NB

UP10-NB

- blue
  86 cm Φ 117 cm
  protective pouch and foil
  2379 c
- metal
- rubber ABS
- polyester pongee