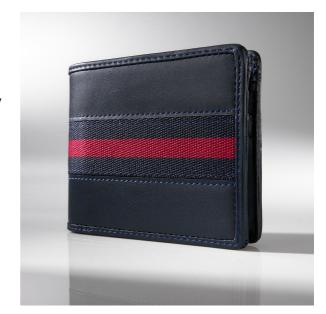

#### SPN60-NBR

The Conrad wallet is a functional billfold specially designed for demanding men. This item is made of cowhide leather and is subtly decorated with colored material insert.

Apart from the two main banknote compartments, there are additional slots for credit cards or a driving license, and a snap pocket for coins. A perfect gift for anyone who values high quality.

#### SPN60-NBR

red11,5 x 9,5 cmelegant carton box

- polyester
- cowhide leather

\_