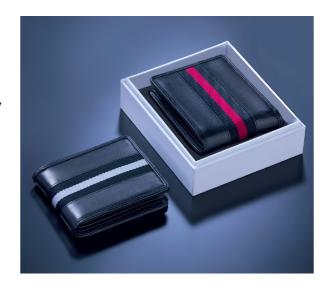

### SPN60-BLR

The Conrad wallet is a functional billfold specially designed for demanding men. This item is made of cowhide leather and is subtly decorated with colored material insert.

Apart from the two main banknote compartments, there are additional slots for credit cards or a driving license, and a snap pocket for coins. A perfect gift for anyone who values high quality.

The wallet is packed in an elegant box.

#### SPN60-BLR

- black
- red

11,5 x 9,5 cm elegant carton box

- polyester
- cowhide leather

-