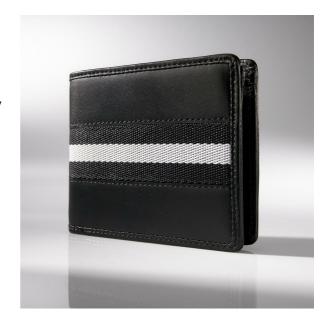

## SPN60-BLG

The Conrad wallet is a functional billfold specially designed for demanding men. This item is made of cowhide leather and is subtly decorated with colored material insert.

Apart from the two main banknote compartments, there are additional slots for credit cards or a driving license, and a snap pocket for coins. A perfect gift for anyone who values high quality.

#### SPN60-BLG

- black
- gray

11,5 x 9,5 cm elegant carton box

- polyester
- cowhide leather

\_