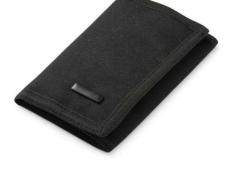

# **PRIMO FABRIC WALLET**

SPN150

Designed for your everyday essentials, our Primo wallet features a main bill compartment, ensuring easy organization of your currency, additional compartments for your documents, and also a separate zippered pocket for coins. The wallet comes with a black metal badge, allowing you to add a personalized engraving.