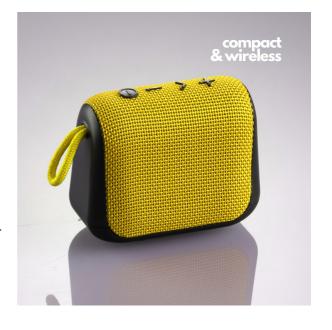

# WIRELESS SPEAKER COLORISSIMO

#### PS50-YL

The compact Colorissimo® speaker is a versatile gift idea that will satisfy everyone. The speaker connects via Bluetooth and operates for up to 8 hours on a single charge. It is covered in high-quality silicone and ABS, making it resistant to damage. The speaker is portable and equipped with a fabric loop to which you can attach keys or a keychain.

#### **Features**

- IPX4 Waterproof Bluetooth Speaker
- Delicate fabric appearance
- Portable string design
- 1\*5W output
- Type-C Cable
- 3 EQ Built-in