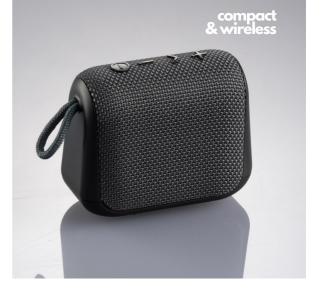

# WIRELESS SPEAKER COLORISSIMO

#### PS50-GY

The compact Colorissimo® speaker is a versatile gift idea that will satisfy everyone. The speaker connects via Bluetooth and operates for up to 8 hours on a single charge. It is covered in highquality silicone and ABS, making it resistant to damage. The speaker is portable and equipped with a fabric loop to which you can attach keys or a keychain.

Features

- IPX4 Waterproof Bluetooth Speaker
- Delicate fabric appearance
- Portable string design
- 1\*5W output
- Type-C Cable
- 3 EQ Built-in
- Specifications
- Bluetooth version: 5.0
- Loudspeaker:  $4\Omega$  / 5W 45mm \*1
- Built-in battery: Li-ion 3.7v 1200mAh
- Dimensions: φ L97.8\*W47.4\*H81.5mm
- SNR: >70dB
- Bluetooth Frequency: 2.402-2.480 GHz
- Wireless Transmission Distance: up to 10m
- Charging time: Approx. 2.5 hours
- Weight: 200g
- Charging: 5 V, 650mA
- **3 EQ Sound Profiles**
- 1. Balanced Sound