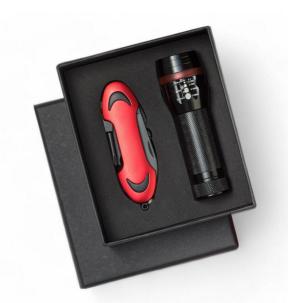

# SET COLORADO I: LED TORCH AND A POCKET KNIFE

## MSET03-RE

Colorado I kit includes a LED flashlight and a pocket knife. The flashlight is made of aluminum, it generates a focused light beam. It has a hand strap to prevent from falling. The pocket knife comes in a handy size, it has a folding hilt and is a perfect tool for outdoors activities. The set is packed in an elegant gift box.

Flashlight details
Pocket knife details