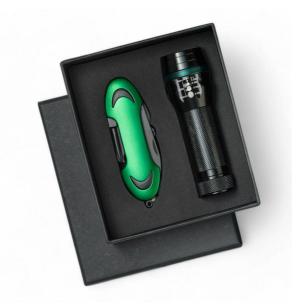

## SET COLORADO I: LED TORCH AND A POCKET KNIFE

MSET03-GR

Colorado I kit includes a LED flashlight and a pocket knife. The flashlight is made of aluminum, it generates a focused light beam. It has a hand strap to prevent from falling. The pocket knife comes in a handy size, it has a folding hilt and is a perfect tool for outdoors activities.

The set is packed in an elegant gift box.

Flashlight details
Pocket knife details