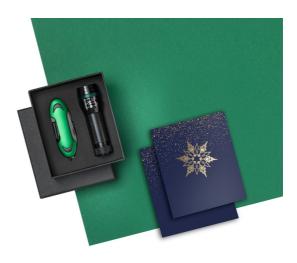

# COLORADO CHRISTMAS SET I: LED TORCH AND A POCKET KNIFE

#### MSET03-GR.

Colorado I kit includes a LED flashlight and a pocket knife. The flashlight is made of aluminum, it generates a focused light beam. It has a hand strap to prevent from falling. The pocket knife comes in a handy size, it has a folding hilt and is a perfect tool for outdoors activities.

#### MSET03-GR.

- green
- 9,3 x 3,1 x 1,7 cm ; 10,5 x 3,5 x 3,5 cm
- metal
- glass
- anodized metal black carton box with christmas paper band MSET03\_BOX3/BNP-033 ; BOXC8 CE, EMC, REACH 348 c
- 1 year