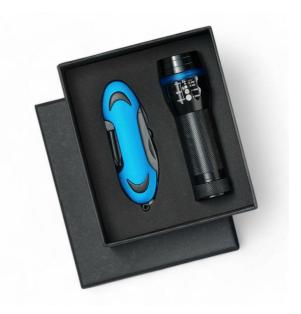

# **SET COLORADO I: LED TORCH AND A POCKET KNIFE**

MSET03-BU

Colorado I kit includes a LED flashlight and a pocket knife. The flashlight is made of aluminum, it generates a focused light beam. It has a hand strap to prevent from falling. The pocket knife comes in a handy size, it has a folding hilt and is a perfect tool for outdoors activities.

The set is packed in an elegant gift box.

Flashlight details Pocket knife details