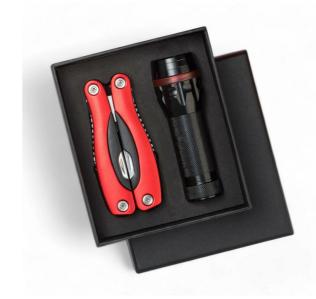

### MSET02-RE

Colorado II kit includes a LED flashlight and a large multitool. The flashlight is made of aluminum, it generates a focused light beam. It has a hand strap to prevent from falling. The multitool is made of stainless steel, it has a robust design and is multi-functional. The set is packed in an elegant gift box. <u>Flashlight details</u> <u>Multitool details</u>

#### MSET02-RE

- red
- 10,0 x 4,6 x 2,3 cm ; 10,5 x 3,5 x 3,5 cm carton box
- glass
- anodized metal
- plastic
  MK11BOX
  CE, EMC, REACH
  200C ; 201C
- 1 year

Engraving

8513 10 00 00 36 40 31,5 x 26 x 46,5 cm 18.820 KGS