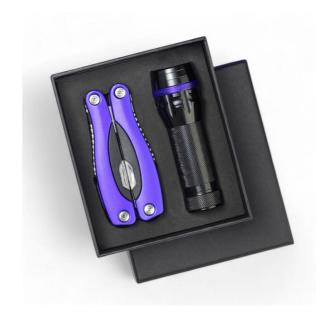

# COLORADO SET II, TORCH AND LARGE MULITOOL

MSET02-PR

Colorado II kit includes a LED flashlight and a large multitool. The flashlight is made of aluminum, it generates a focused light beam. It has a hand strap to prevent from falling. The multitool is made of stainless steel, it has a robust design and is multi-functional. The set is packed in an elegant gift box. Flashlight details

#### **ATTRIBUTES**

Multitool details

Product code Color Measurements Packing Materials

Packaging code Certificates Pantone (approximate) Warranty Marking

#### **AVAILABILITY**

MSET02-PR + MK11BOX MTPR MT01 MM02-PR Box: MK11BOX MSET02-PR

purple
 10,0 x 4,6 x 2,3 cm; 10,5 x 3,5 x 3,5 cm
 carton box

- glass
- anodized metal
- plastic
  MK11BOX
  CE, EMC, REACH
  2096 c
- 1 year
- Engraving