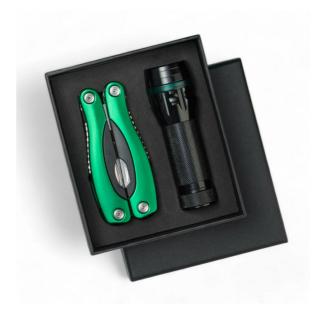

### MSET02-GR

Colorado II kit includes a LED flashlight and a large multitool. The flashlight is made of aluminum, it generates a focused light beam. It has a hand strap to prevent from falling. The multitool is made of stainless steel, it has a robust design and is multi-functional. The set is packed in an elegant gift box. <u>Flashlight details</u> Multitool details

#### MSET02-GR

- green
- 10,0 x 4,6 x 2,3 cm ; 10,5 x 3,5 x 3,5 cm carton box
- glass
- anodized metal
- plastic
  MK11BOX
  CE, EMC, REACH
  348 c
- 1 year
- Engraving

8513 10 00 00 36 40 31,5 x 26 x 46,5 cm 18.820 KGS