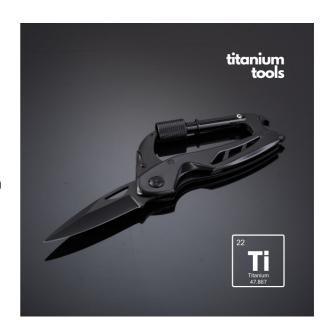

#### MM08T-BL

Optima lightweight folding knife with carabiner, made of high-quality stainless steel with titanium coating for improved hardness and extra corrosion resistance. Main features: sharp stainless steel knife, flat and scalloped wrench tip, shackle-type handle, glass punch, bottle opener. Folding, can be clipped to trousers or backpack. Blade made of high-quality black anodised stainless steel. Knife packed in a protective polyester pouch.

#### **AVAILABILITY**

MM08T-BL + BOXC21 MM08T-BL BOX: BOXC21

MM08T-BL

black 11,6 x 5,7 x 1,4 cm protective cover & elegant black box **BLACK** BOXC21

CE, REACH

- 2Cr13 steel 3Cr13 steel
- titanium coating
- 2 years
- Engraving