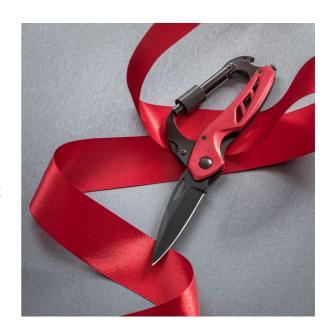

## TOOL OPTIMA WITH CARABINER

MM08-RE.

Professional and practical multitool. The base is equipped with a carabiner with lock. It also contains knife, a cross screwdriver and a fl at screwdriver, a bottle opener and glass breaker. It additionally includes the Safe function - it prevents the tools from closing, protects against injuries.

## **AVAILABILITY**

MM08-RE. + BOXC21 MM08-RE BOX: BOXC21 MM08-RE.

red

11,6 x 5,7 x 1,4 cm

protective cover & elegant black box

703 c

BOXC21

CE, REACH