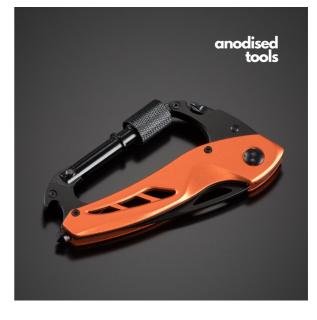

#### MM08-OR

Optima lightweight folding knife with carabiner, ideal for any kind of trip. Main features: sharp stainless steel knife, flat and scalloped wrench tip, shackle-type handle, glass punch, bottle opener. Folding, can be clipped to trousers or backpack. Blade made of high-quality black anodised stainless steel. Colour anodised metal body, finished with a large carabiner. Knife packed in a protective polyester pouch.