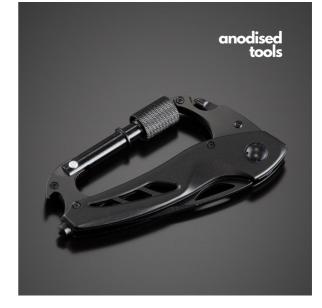

#### MM08-BL

Optima lightweight folding knife with carabiner, ideal for any kind of trip. Main features: sharp stainless steel knife, flat and scalloped wrench tip, shackle-type handle, glass punch, bottle opener. Folding, can be clipped to trousers or backpack. Blade made of high-quality black anodised stainless steel. Colour anodised metal body, finished with a large carabiner. Knife packed in a protective polyester pouch.