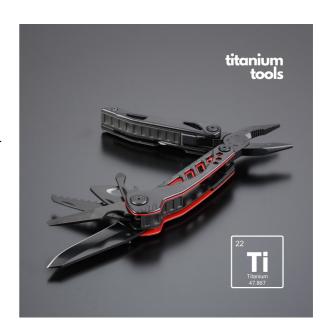

## MM06T-RE

The Optima multitool in new guise, made of highquality stainless steel with titanium coating for improved hardness and extra corrosion resistance. Colorful inserts on the handle for subtle decoration.

Key features: flat pliers, multipurpose pliers, wire cutter, wire stripper, 420HC stainless steel smooth knife blade, wood saw, can and cap opener, wood and metal file, Phillips screwdriver. The multitool has a built-in liner lock safety device to prevent accidental locking while using.

#### MM06T-RE

red

10,9 x 3,9 x 2,5 cm

- 3Cr13 stainless steel
- 2Cr13 steel
- titanium coating protective cover & elegant black box BOXC18 CE, REACH
   703 c
- 2 years
- Engraving
- Pad printing

8203 20 00 00 50 100 50 x 30 x 30 cm 27.100 KGS