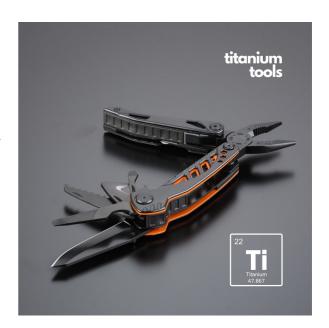

Key features: flat pliers, multipurpose pliers, wire cutter, wire stripper, 420HC stainless steel smooth knife blade, wood saw, can and cap opener, wood and metal file, Phillips screwdriver. The multitool has a built-in liner lock safety device to prevent accidental locking while using.

#### MM06T-OR

orange

10,9 x 3,9 x 2,5 cm

- 3Cr13 stainless steel
- 2Cr13 steel
- titanium coating protective cover & elegant black box BOXC18 CE, REACH

166 C

- 2 years
- Engraving
- Pad printing

8203 20 00 00