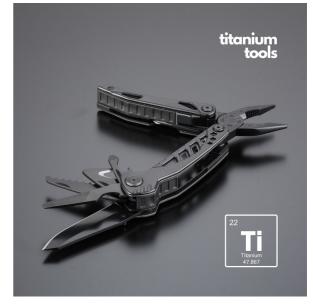

# TITANIUM MULTITOOL OPTIMA

MM06T-GY

The Optima multitool in new guise, made of highquality stainless steel with titanium coating for improved hardness and extra corrosion resistance. Colorful inserts on the handle for subtle decoration.

Key features: flat pliers, multipurpose pliers, wire cutter, wire stripper, 420HC stainless steel smooth knife blade, wood saw, can and cap opener, wood and metal file, Phillips screwdriver. The multitool has a built-in liner lock safety device to prevent accidental locking while using.