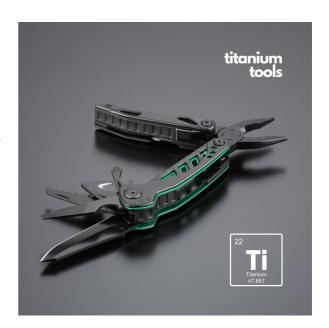

## MM06T-GR

The Optima multitool in new guise, made of highquality stainless steel with titanium coating for improved hardness and extra corrosion resistance. Colorful inserts on the handle for subtle decoration.

Key features: flat pliers, multipurpose pliers, wire cutter, wire stripper, 420HC stainless steel smooth knife blade, wood saw, can and cap opener, wood and metal file, Phillips screwdriver. The multitool has a built-in liner lock safety device to prevent accidental locking while using.

#### MM06T-GR

green

10,9 x 3,9 x 2,5 cm

- 3Cr13 stainless steel
- 2Cr13 steel
- titanium coating protective cover & elegant black box BOXC18 CE, REACH
   348 c
- 2 years
- Engraving
- Pad printing

8203 20 00 00 50 100 50 x 30 x 30 cm 27.100 KGS