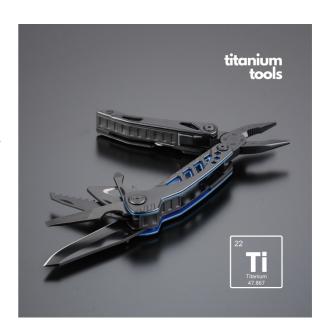

#### MM06T-BU

The Optima multitool in new guise, made of highquality stainless steel with titanium coating for improved hardness and extra corrosion resistance. Colorful inserts on the handle for subtle decoration.

Key features: flat pliers, multipurpose pliers, wire cutter, wire stripper, 420HC stainless steel smooth knife blade, wood saw, can and cap opener, wood and metal file, Phillips screwdriver. The multitool has a built-in liner lock safety device to prevent accidental locking while using.

#### MM06T-BU

blue

10,9 x 3,9 x 2,5 cm

- 3Cr13 stainless steel
- 2Cr13 steel
- titanium coating protective cover & elegant black box BOXC18 CE, REACH 285C
- 2030
- 2 years
- Engraving
- Pad printing

8203 20 00 00 50 100 50 x 30 x 30 cm 27.100 KGS