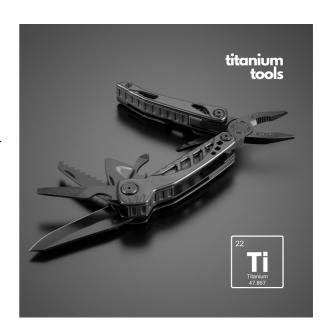

## MM06T-BL

The Optima multitool in new guise, made of highquality stainless steel with titanium coating for improved hardness and extra corrosion resistance. Colorful inserts on the handle for subtle decoration.

Key features: flat pliers, multipurpose pliers, wire cutter, wire stripper, 420HC stainless steel smooth knife blade, wood saw, can and cap opener, wood and metal file, Phillips screwdriver. The multitool has a built-in liner lock safety device to prevent accidental locking while using.

#### MM06T-BL

black

10,9 x 3,9 x 2,5 cm

- 3Cr13 stainless steel
- 2Cr13 steel
- titanium coating protective cover & elegant black box BOXC18 CE, REACH BLACK
- 2 years
- Engraving
- Pad printing

8203 20 00 00 50 100 50 x 30 x 30 cm 27.100 KGS