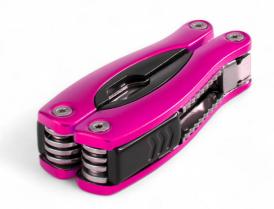

#### MM02-RO

A professional and practical multifunctional tool. Made of high quality stainless steel. Its main features: universal pliers, a wood saw, a knife, a flat screwdriver (3 mm and 5 mm dimensions) and a Phillips screwdriver with a nail file, a double bottle opener, a can opener. It also includes a Safe Function that prevents the blades from closing when using. The multitool is packed in a polyester pouch.

## **AVAILABILITY**

MM02-RO

MM02-RO

pink10,0 x 4,6 x 2,3 cmprotective cover

- plastic
- · anodized metal
- stainless steel

218 C

\_

CE, REACH