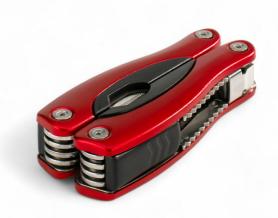

#### MM02-RE

A professional and practical multifunctional tool. Made of high quality stainless steel. Its main features: universal pliers, a wood saw, a knife, a flat screwdriver (3 mm and 5 mm dimensions) and a Phillips screwdriver with a nail file, a double bottle opener, a can opener. It also includes a Safe Function that prevents the blades from closing when using. The multitool is packed in a polyester pouch.

## **AVAILABILITY**

MM02-RE

MM02-RE

red
 10,0 x 4,6 x 2,3 cm
 protective cover

- plastic
- stainless steel
- anodized metal

200C

\_

CE, REACH