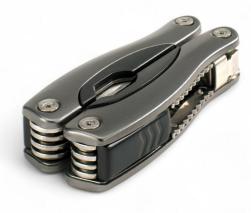

# LARGE MULTITOOL COLORADO

MM02-GY

A professional and practical multifunctional tool. Made of high quality stainless steel. Its main features: universal pliers, a wood saw, a knife, a flat screwdriver (3 mm and 5 mm dimensions) and a Phillips screwdriver with a nail file, a double bottle opener, a can opener. It also includes a Safe Function that prevents the blades from closing when using. The multitool is packed in a polyester pouch.