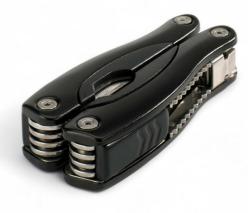

# LARGE MULTITOOL COLORADO

MM02-BL

A professional and practical multifunctional tool. Made of high quality stainless steel. Its main features: universal pliers, a wood saw, a knife, a flat screwdriver (3 mm and 5 mm dimensions) and a Phillips screwdriver with a nail file, a double bottle opener, a can opener. It also includes a Safe Function that prevents the blades from closing when using. The multitool is packed in a polyester pouch.