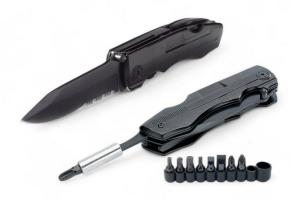

#### MM01-BL

Folding knife Colorado made of stainless steel. Smooth, polished edge. Oxidation protection against corrosion. The knife includes a toolbox, can and bottle opener and a set of screwdrivers. Packed in a pouch made of polyester.

### AVAILABILITY

MM01-BL

MM01-BL

- black
  11,2 x 3,5 x 2,1 cm
  protective cover
- anodized metal
  BLACK
  poliester protective pouch
  REACH
- 1 year
- Engraving

8203 20 00 00 12 40 53 x 34 x 50 cm 26.800 KGS