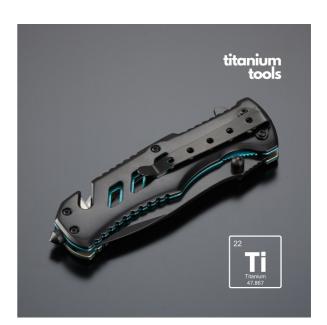

# TITANIUM EMERGENCY KNIFE OPTIMA

## MK03T-TU

A massive and durable Optima emergency knife in new guise, made of high-quality stainless steel with titanium coating for improved hardness and extra corrosion resistance. The profiled handle ends in a robust window breaker and car belt cutter. Opens with a double-sided pin, ideal for both right and left-handed users. Features a liner lock safety device to prevent accidental closing during use. A metal clip allows the knife to be clipped to a belt or in a trouser pocket. This knife will find use as an everyday knife as well as an emergency knife.

#### MK03T-TU

- turquoise
- 12,2 x 4,0 x 1,8 cm
- 3Cr13 stainless steel
- aluminum
- 2Cr13 steel
- titanium coating
- wolfram

Elegant black box BOXC23 CE, REACH

- 7466 c
- 2 years Engraving
- Pad printing