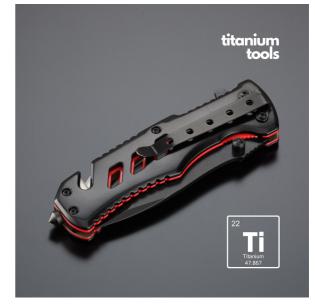

#### MK03T-RE

A massive and durable Optima emergency knife in new guise, made of high-quality stainless steel with titanium coating for improved hardness and extra corrosion resistance. The profiled handle ends in a robust window breaker and car belt cutter. Opens with a double-sided pin, ideal for both right and left-handed users. Features a liner lock safety device to prevent accidental closing during use. A metal clip allows the knife to be clipped to a belt or in a trouser pocket. This knife will find use as an everyday knife as well as an emergency knife.