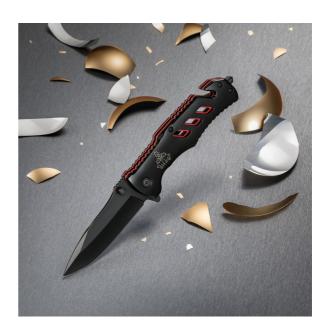

# OPTIMA TITANIUM EMERGENCY KNIFE

## MK03T-RE.

A massive and durable Optima emergency knife in new guise, made of high-quality stainless steel with titanium coating for improved hardness and extra corrosion resistance. The profiled handle ends in a robust window breaker and car belt cutter. Opens with a double-sided pin, ideal for both right and left-handed users. Features a liner lock safety device to prevent accidental closing during use. A metal clip allows the knife to be clipped to a belt or in a trouser pocket. This knife will find use as an everyday knife as well as an emergency knife. Ideal for paramedics, drivers, extreme sports practitioners.

### MK03T-RE.

red

12,2 x 4,0 x 1,8 cm

- aluminum
- 2Cr13 steel
- titanium coating
- 3Cr13 stainless steel
- wolfram

Elegant black box BOXC23 CE, REACH

703 c

- 2 years
- Engraving
- Pad printing

8211 93 00 00