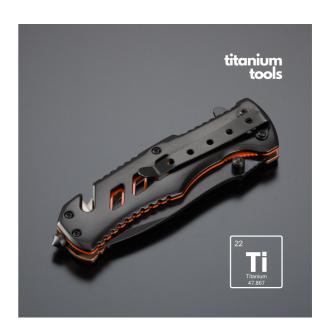

## MK03T-OR

A massive and durable Optima emergency knife in new guise, made of high-quality stainless steel with titanium coating for improved hardness and extra corrosion resistance. The profiled handle ends in a robust window breaker and car belt cutter. Opens with a double-sided pin, ideal for both right and left-handed users. Features a liner lock safety device to prevent accidental closing during use. A metal clip allows the knife to be clipped to a belt or in a trouser pocket. This knife will find use as an everyday knife as well as an emergency knife.

#### MK03T-OR

orange

12,2 x 4,0 x 1,8 cm

- 3Cr13 stainless steel
- aluminum
- 2Cr13 steel
- titanium coating
- wolfram

Elegant black box BOXC23

CE. REACH

166 C

- 2 years
- Engraving
- Pad printing