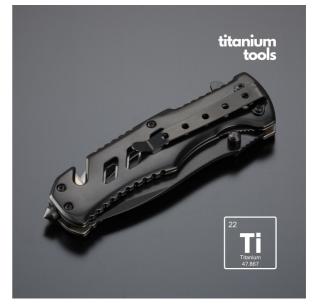

### MK03T-GY

A massive and durable Optima emergency knife in new guise, made of high-quality stainless steel with titanium coating for improved hardness and extra corrosion resistance. The profiled handle ends in a robust window breaker and car belt cutter. Opens with a double-sided pin, ideal for both right and left-handed users. Features a liner lock safety device to prevent accidental closing during use. A metal clip allows the knife to be clipped to a belt or in a trouser pocket. This knife will find use as an everyday knife as well as an emergency knife.