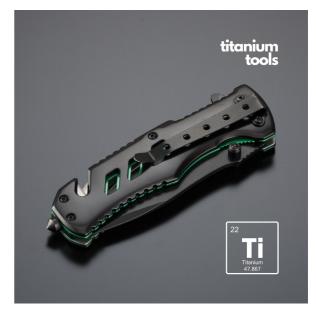

#### MK03T-GR

A massive and durable Optima emergency knife in new guise, made of high-quality stainless steel with titanium coating for improved hardness and extra corrosion resistance. The profiled handle ends in a robust window breaker and car belt cutter. Opens with a double-sided pin, ideal for both right and left-handed users. Features a liner lock safety device to prevent accidental closing during use. A metal clip allows the knife to be clipped to a belt or in a trouser pocket. This knife will find use as an everyday knife as well as an emergency knife.