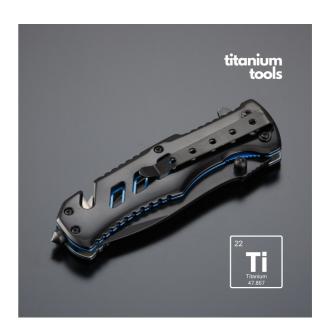

## MK03T-BU

A massive and durable Optima emergency knife in new guise, made of high-quality stainless steel with titanium coating for improved hardness and extra corrosion resistance. The profiled handle ends in a robust window breaker and car belt cutter. Opens with a double-sided pin, ideal for both right and left-handed users. Features a liner lock safety device to prevent accidental closing during use. A metal clip allows the knife to be clipped to a belt or in a trouser pocket. This knife will find use as an everyday knife as well as an emergency knife.

#### MK03T-BU

blue

12,2 x 4,0 x 1,8 cm

- 3Cr13 stainless steel
- aluminum
- 2Cr13 steel
- titanium coating
- wolfram

Elegant black box BOXC23

CE. REACH

285C

- 2 years
- Engraving
- Pad printing