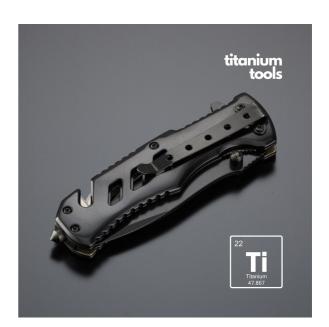

## MK03T-BL

A massive and durable Optima emergency knife in new guise, made of high-quality stainless steel with titanium coating for improved hardness and extra corrosion resistance. The profiled handle ends in a robust window breaker and car belt cutter. Opens with a double-sided pin, ideal for both right and left-handed users. Features a liner lock safety device to prevent accidental closing during use. A metal clip allows the knife to be clipped to a belt or in a trouser pocket. This knife will find use as an everyday knife as well as an emergency knife.

#### MK03T-BL

black

12,2 x 4,0 x 1,8 cm

- 3Cr13 stainless steel
- aluminum
- 2Cr13 steel
- titanium coating
- wolfram

Elegant black box BOXC23

CE, REACH BLACK

- 2 years
- Engraving
- Pad printing

8211 93 00 00