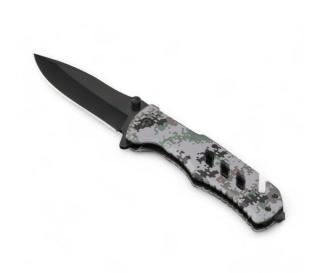

# OPTIMA EMERGENCY KNIFE WITH WINDOW BREAKER AND BELT CUTTER

### MK03-MR

A massive and durable Optima emergency knife, folding, with a head made of anodised stainless steel to prevent glare and give anti-corrosive properties and a highly tactical feel. The profiled handle ends in a robust window breaker and car belt cutter. Opens with a double-sided pin, ideal for both right and left-handed users. Features a liner lock safety device to prevent accidental closing during use. A metal clip allows the knife to be clipped to a belt or in a trouser pocket. This knife will find use as an everyday knife as well as an emergency knife. Ideal for paramedics, drivers, extreme sports practitioners. Blade made of 3Cr13 stainless steel, aluminium handle with coloured inserts.

#### MK03-MR

- moro
- 11.8 x 3.7 x 1.9cm
- aluminum
- 2Cr13 steel
- 3Cr13 steel
- wolfram
  carton box
  BLACK
  BOXC23
  CE, REACH
- 2 years
- Engraving

8211 93 00 00 30 150 50 x 30 x 20 cm 24.100 KGS