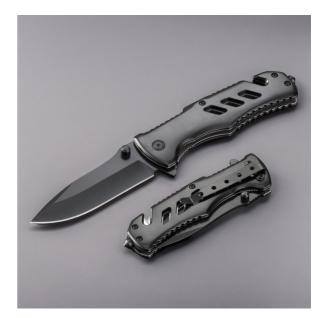

# OPTIMA EMERGENCY KNIFE WITH WINDOW BREAKER AND BELT CUTTER

MK03-GY

A massive and durable Optima emergency knife, folding, with a head made of anodised stainless steel to prevent glare and give anti-corrosive properties and a highly tactical feel. The profiled handle ends in a robust window breaker and car belt cutter. Opens with a double-sided pin, ideal for both right and left-handed users. Features a liner lock safety device to prevent accidental closing during use. A metal clip allows the knife to be clipped to a belt or in a trouser pocket. This knife will find use as an everyday knife as well as an emergency knife. Ideal for paramedics, drivers, extreme sports practitioners. Blade made of 3Cr13 stainless steel, aluminium handle with coloured inserts.

### **AVAILABILITY**

MK03-GY

MK03-GY

gray

11.8 x 3.7 x 1.9cm

- aluminum
- 2Cr13 steel
- 3Cr13 steel
- wolfram carton box 4278 cBOXC23

-

- 2 years
- Engraving